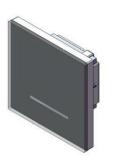

|
| COMMUNICATIONS             | 2,4GHz, IEEE 802.15.4 wireless                                                                                                                    |
| PILOT LIGHTS               | 2 colors (red & green).                                                                                                                           |
| OPERATING TEMPERA-<br>TURA | 0°-50°.                                                                                                                                           |
| BACK HOUSING               | ABS Fireproof material (according to norm UL 94 V-0)                                                                                              |

#### **Dimensions:**

#### **Recess model**





#### Surface model



#### **Benefits**

**ENERGY SAVING** It turns power off when the guest leaves the room, to prevent from air conditioning, lighting...to be left on.

INTELLIGENT. It works with the room card or as standlone with the room sensors.

**COMFORT.** Temporized courtesy light and possibility to control the access to the minibar, phone, water...

WIRELESS COMMUNICATION WITH SENSORS It receives the information sent by sensors and acts accordingly.

PULSE MODEL OR CARDLESS MODE it can work in pulse mode (approaching a card) or in cardless mode.



Enkoa System S.L.