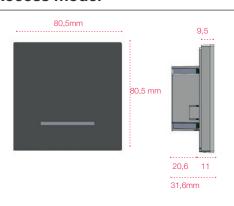

|
| COMMUNICATIONS             | 2,4GHz, IEEE 802.15.4 wireless                                                                                                                    |
| PILOT LIGHTS               | 2 colors (red & green).                                                                                                                           |
| OPERATING TEMPERA-<br>TURA | 0°-50°.                                                                                                                                           |
| BACK HOUSING               | ABS Fireproof material (according to norm UL 94 V-0)                                                                                              |

#### **Dimensions:**

#### **Recess model**





#### Surface model



#### **Benefits**

**ENERGY SAVING** It turns power off when the guest leaves the room, to prevent from air conditioning, lighting...to be left on.

INTELLIGENT. It works with the room card or as standlone with the room sensors.

**COMFORT.** Temporized courtesy light and possibility to control the access to the minibar, phone, water...

WIRELESS COMMUNICATION WITH SENSORS It receives the information sent by sensors and acts accordingly.

PULSE MODEL OR CARDLESS MODE it can work in pulse mode (approaching a card) or in cardless mode.



Enkoa System S.L.