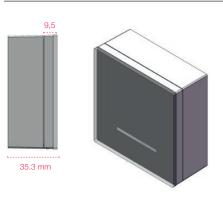

|
| COMMUNICATIONS             | 2,4GHz, IEEE 802.15.4 wireless                                                                                                                    |
| PILOT LIGHTS               | 2 colors (red & green).                                                                                                                           |
| OPERATING TEMPERA-<br>TURA | 0°-50°.                                                                                                                                           |
| BACK HOUSING               | ABS Fireproof material (according to norm UL 94 V-0)                                                                                              |

#### **Dimensions:**

#### **Recess model**





#### Surface model



#### **Benefits**

**ENERGY SAVING** It turns power off when the guest leaves the room, to prevent from air conditioning, lighting...to be left on.

INTELLIGENT. It works with the room card or as standlone with the room sensors.

**COMFORT.** Temporized courtesy light and possibility to control the access to the minibar, phone, water...

WIRELESS COMMUNICATION WITH SENSORS It receives the information sent by sensors and acts accordingly.

PULSE MODEL OR CARDLESS MODE it can work in pulse mode (approaching a card) or in cardless mode.



Enkoa System S.L.