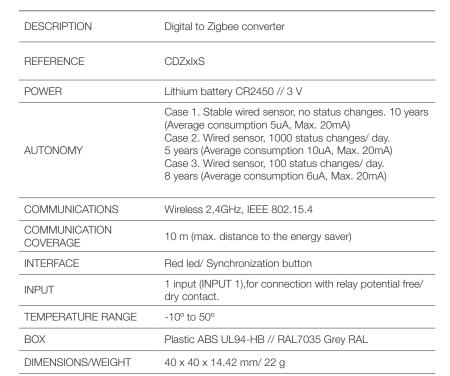

# SISTEMAS DE GESTIÓN DE ENERGÍA ENERGY MANA-GEMENT SYSTEMS

### Digital to Zigbee converter

Our sensors along with the wireless energy savers  ${\it enable saving up to 60\%}$  in the  ${\it electricity bill}$  at the installed buildings.

Our products are designed to meet the needs of the following markets:

hotels/aparthotel, retirement homes, student housing, universities, office or government buildings...

WE MAKE SENSE