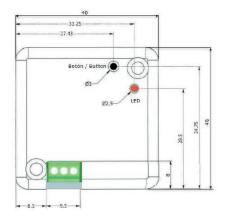

# SISTEMAS DE GESTIÓN DE ENERGÍA ENERGY MANA-GEMENT SYSTEMS

### Digital to Zigbee converter

Our sensors along with the wireless energy savers  ${\it enable saving up to 60\%}$  in the  ${\it electricity bill}$  at the installed buildings.

Our products are designed to meet the needs of the following markets:

hotels/aparthotel, retirement homes, student housing, universities, office or government buildings...

WE MAKE SENSE



## DIGITAL TO ZIGBEE CONVERTER







#### **Dimensions**





#### System benefits

WIRED SIGNAL CONVERTED It allows to add wired sensors to Enkoa's wireless energy saver.

SENSORS It works with wired sensors: door sensor, window sensor, motion...

#### LOW BATTERY NOTICE

**INSTALLATION** It can be installed concealed or visible. It is recommended that the cables that connects to the wired sensor, to be the shortest possible, to avoid false detections.



Enkoa System S.L.

Polígono Erramone 45, 20850 Mendaro. Gipuzkoa. Spain **T** +34 943 757 000 | info@enkoa.com www.enkoa.com