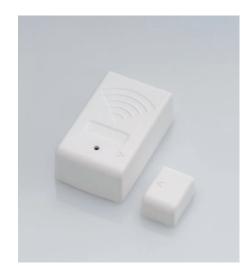

## Surface door-window sensor

Our sensors are wireless and along with the wireless energy savers **enable saving up to 60% in the electricity bill** at the installed buildings.

Our products are designed to meet the needs of the following markets:

# SURFACE DOOR WINDOW SENSOR

### **Characteristics**

| DESCRIPTION                 | Surface door- window sensor                                   |
|-----------------------------|---------------------------------------------------------------|
| REFERENCE                   | SPVxlxS                                                       |
| POWER                       | 3V CR2450 lithium battery                                     |
| STANDALONE                  | 4 years (13uA average consumption, max. 90mA)                 |
| COMMUNICATIONS              | 2,4GHz, IEEE 802.15.4 wireless                                |
| COMMUNICATION COVE-<br>RAGE | 20 m (distance to the energy saver)                           |
| INTERFACE                   | Red led                                                       |
| OPERATING TEMPERA-<br>TURE  | -10° to 50°                                                   |
| TECHNOLOGY                  | Magnetoresistive sensor+ magnet                               |
| DISTANCE SENSOR-MAGNET      | 1,2 cm max. separation. A slighlty separation is recommended. |
| DIMENSIONS/ WEIGHT          | Sensor (44,21 x 27 mm) and magnet (18,5 mm x 13,5 mm)/ 14 g   |
| BOX                         | "Fireproof material according to UL94-V-0"                    |