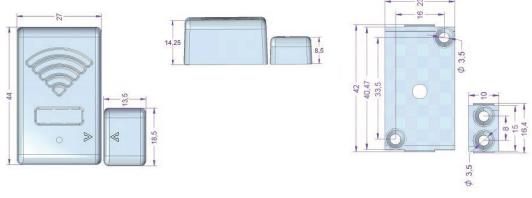

### **Dimensions**

### **Characteristics**

| DESCRIPTION                 | Surface door- window sensor                                   |
|-----------------------------|---------------------------------------------------------------|
| REFERENCE                   | SPVxlxS                                                       |
| POWER                       | 3V CR2450 lithium battery                                     |
| STANDALONE                  | 4 years (13uA average consumption, max. 90mA)                 |
| COMMUNICATIONS              | 2,4GHz, IEEE 802.15.4 wireless                                |
| COMMUNICATION COVE-<br>RAGE | 20 m (distance to the energy saver)                           |
| INTERFACE                   | Red led                                                       |
| OPERATING TEMPERA-<br>TURE  | -10° to 50°                                                   |
| TECHNOLOGY                  | Magnetoresistive sensor+ magnet                               |
| DISTANCE SENSOR-MAGNET      | 1,2 cm max. separation. A slighlty separation is recommended. |
| DIMENSIONS/ WEIGHT          | Sensor (44,21 x 27 mm) and magnet (18,5 mm x 13,5 mm)/ 14 g   |
| BOX                         | "Fireproof material according to UL94-V-0"                    |