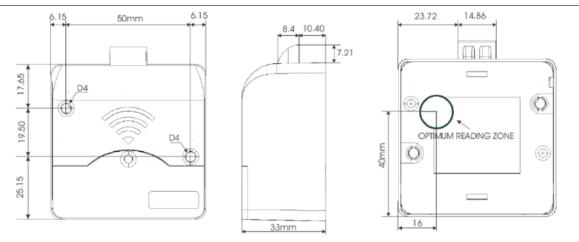

#### **Dimensions**

#### **Characteristics**

| DESCRIPTION                | Furniture electronic lock contactless with 13,56MHz RFID. |
|----------------------------|-----------------------------------------------------------|
| REFERENCE                  | CEMxxM1xxGx0                                              |
| POWER                      | 1 battery CR123A, 3V                                      |
| BATTERY LIFE               | 2 years                                                   |
| RFID FREQUENCY             | 13.56MHz.                                                 |
| READING DISTANCE           | 20 mm.                                                    |
| INTERFACE                  | Beeper.                                                   |
| OPERATING TEMPERA-<br>TURE | -10° to 60°                                               |
| DIMENSIONS                 | Height 62, Width 62 and depth 34mm.                       |
| WEIGHT                     | 86 gr.                                                    |